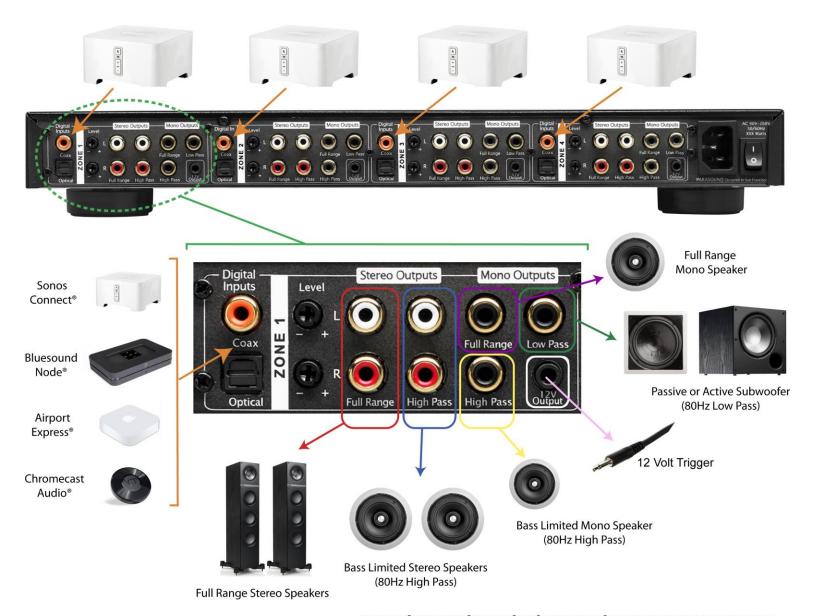

The 4 DAX achieves superior audio performance by using four premium 192kHz/24bit ESS Sabre DACs and four Parasound-designed analog crossovers. Each of the four zones' analog outputs include full-range stereo, high-pass stereo, full-range mono, high-pass mono and low-pass mono/subwoofer. Each zone includes optical and coax inputs, level adjustments for left and right channels as well as its own 12V output for triggering additional equipment such as amplifiers and cooling equipment. Parasound's ZoneMaster line of multizone amplifiers has independent trigger inputs for each zone making them a perfect companion to the ZoneMaster 4 DAX.

Previously, installers would have needed four separate DACs and four crossovers in four separate chassis, taking up precious rack space and making integration with subwoofers and bass limited speakers overly complicated. Combine all this connectivity with legendary Parasound sound quality and it makes the 4 DAX the ideal upgrade to any whole-house audio installation.

## **Features:**

- Four Independent DACs in a single chassis
- High and low pass stereo and mono/subwoofer outputs for each zone
- 12V trigger output for each zone
- Level controls for all channels
- 192kHz/24bit ESS Sabre DACs with Hyperstream™ jitter eliminator
- 3 Volt high gain outputs
- Optical and coaxial digital inputs
- Indicators for digital input signal lock and analog audio output